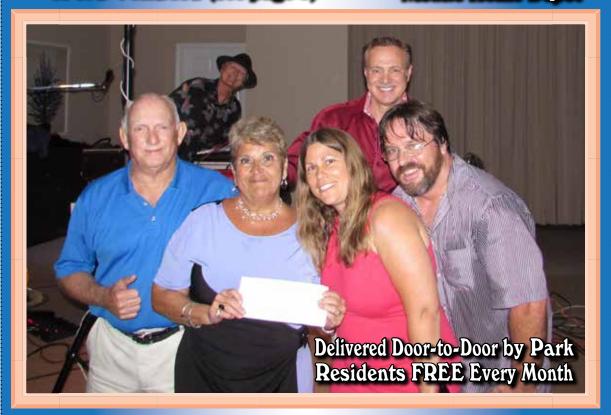

### **Make a Wish Dance Donation**

Rosemary and Fred Foster accept a donation for the "Make-A-Wish" foundation from Fran and Chris Matteson given by Lincolnshire Estates and its vendors as Al and JC (donating entertainers) look on. Over \$3600 was raised at the benefit for the charity which grants the wishes of children with life threatening illnesses. Great job by the sponsors (Rosemary & Fred) who put this fund raiser together.